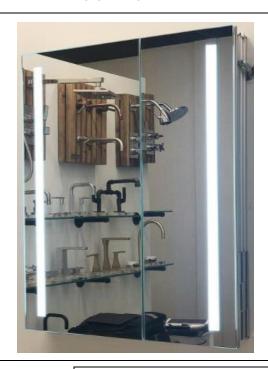

# **LED MEDICINE CABINET**

MODEL#: PHA 4236-2DOC (1)

## **PHAROS COLLECTION**

### **FEATURES:**

- ONE 24X36" DOOR. ONE 18X36" DOOR. FULLY MIRRORED.
- FOUR ADJUSTABLE 3/8"
  THICK HIGH POLISHED GLASS
  SHELVES.
- INFINITELY ADJUSTABLE SHELVING WITH LOCKDOWN MECHANISM (NO HOLES IN CABINET).
- 6000K (COOL WHITE) OR 3500K (WARM WHITE).
- BRIGHTNESS: 3300 LUMENS.
- 165-DEGREE PROPRIETARY SOFT CLOSE HEAVY DUTY HINGES.
- FULL GASKET BEHIND DOOR.
- HIGH RESOLUTION SILVER PLATE GLASS MIRRORS FRONT, BACK OF DOOR AND BACK WALL.
- BACK WALL MIRROR FULLY SEALED.